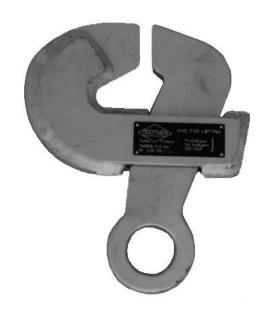

## **GRIPPER FOR HOLLAND PROFILES**

TARRA is light and handy tool for attaching e.g. a chain block quickly to a holland profile in steel fabrication without need to weld an eye piece. Gripping is based on wedging effect, which causes TARRA to clamp firmly on the Holland profile under pull from the eye.

It is not allowed to use TARRA in lifting applications.

Due to the innovative design and the special material the safety factor against break is five. Three standard sizes of TARRA with the technical data below are available.

| Technical data          | Tarra 1,5     | Tarra 3,0     | Tarra 5,0     |
|-------------------------|---------------|---------------|---------------|
| Safe working load       | 15 kN (1,5 t) | 30 kN (3,0 t) | 50 kN (5,0 t) |
| Size of Holland profile | 100 - 160 mm  | 100 - 260 mm  | 200 - 430 mm  |
| Weight                  | 2,6 kg        | 4,1 kg        | 6,0 kg        |