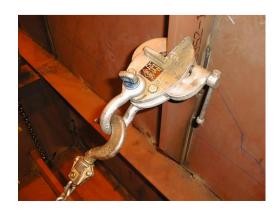

#### General

PROFILOCK is a lifting appliance designed exclusively for holland profiles, i.e. it shall not be used for lifting other sections or plates.

The max. safe working load in crane work is SWL = 3 tonnes, max. angle  $30^{\circ}$ . In case lifting angle exceeds  $30^{\circ}$ , max. SWL = 1,5 tonnes. When pulling by using a max. 3 tonnes chain block, an angle up tp  $90^{\circ}$  can be used, provided that the block is not overloaded and there are no additional loads due to the application (e.g. flame straightening).

### Operation

Before loading please make sure that the shackle pin and the clamping screw have been properly tightened. PROFILOCK is applied / released by turning manually the lever on the clamping screw. It is not allowed to use any extension (e.g. a pipe) on the lever. Possible rust and ice to be removed in the way of contact point prior to applying PROFILOCK.

In case the pull is not perpendicular to the section, please align PROFILOCK with the direction of the pull. In case of repeated hoisting, please check the tightness of the clamping screw before next hoist.