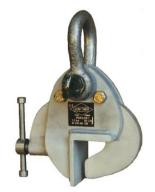

#### General

PROFILOCK is a lifting appliance designed exclusively for holland profiles, i.e. it shall not be used for lifting other sections or plates.

The max. safe working load in crane work is SWL = 3 tonnes, max. angle  $30^{\circ}$ . In case lifting angle exceeds  $30^{\circ}$ , max. SWL = 1,5 tonnes. When pulling by using a max. 3 tonnes chain block, an angle up tp  $90^{\circ}$  can be used, provided that the block is not overloaded and there are no additional loads due to the application (e.g. flame straightening).

PROFILOCK 1 suits for holland profiles of size 80...220 mm. and PROFILOCK 2 for sizes 240... 430 mm respectively. The weight of PROFILOCK 1 is 4,5 kg and PROFILOCK 2 7,5 kg.

### Operation

Before loading please make sure that the shackle pin and the clamping screw have been properly tightened. PROFILOCK is applied / released by turning manually the lever on the clamping screw. It is not allowed to use any extension (e.g. a pipe) on the lever. Possible rust and ice to be removed in the way of contact point prior to applying PROFILOCK.