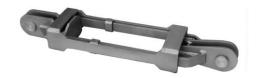

#### General

PULLDOG is a manual tool producing a high pulling force. The main applications of PULLDOG are in heavy installation work, e.g. assembling ship hulls from big sections.

The basic idea of PULLDOG is that it is converting the pushing force produced by a normal jack into a pulling force.

## Working with PULLDOG

- extend PULLDOG fully
- connect the attachment lug with fastening taps to PULLDOG
- weld the lugs on "hard points" at the sections to be pulled together. If this is not possible please
  use long lugs for stiffening the attachment location.
- Please check that the jack is in proper position on PULLDOG before commencing work.