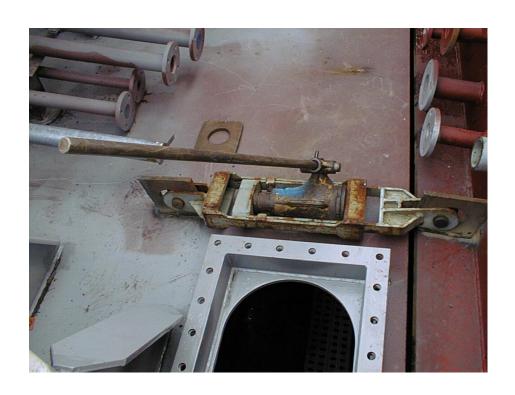

#### General

PULLDOG is a manual tool producing a high pulling force. The main applications of PULLDOG are in heavy installation work, e.g. assembling ship hulls from big sections.

The basic idea of PULLDOG is that it is converting the pushing force produced by a normal jack into a pulling force.

## Working with PULLDOG

- extend PULLDOG fully
- connect the attachment lug with fastening taps to PULLDOG
- weld the lugs on "hard points" at the sections to be pulled together. If this is not possible please
  use long lugs for stiffening the attachment location.
- Please check that the jack is in proper position on PULLDOG before commencing work.