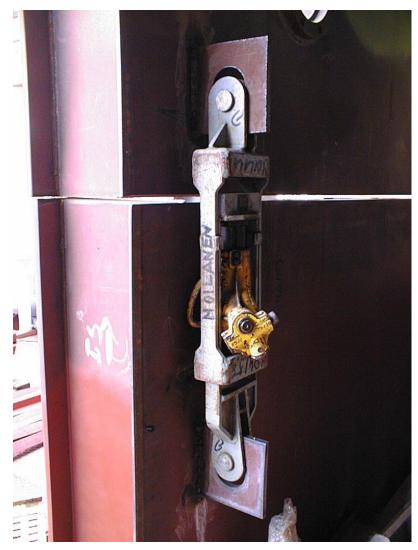

#### General

PULLDOG is a manual tool producing a high pulling force. The main applications of PULLDOG are in heavy installation work, e.g. assembling ship hulls from big sections.

The basic idea of PULLDOG is that it is converting the pushing force produced by a normal jack into a pulling force.

## Working with PULLDOG

- extend PULLDOG fully
- connect the attachment lug with fastening taps to PULLDOG
- weld the lugs on "hard points" at the sections to be pulled together. If this is not possible please
  use long lugs for stiffening the attachment location.
- Please check that the jack is in proper position on PULLDOG before commencing work.